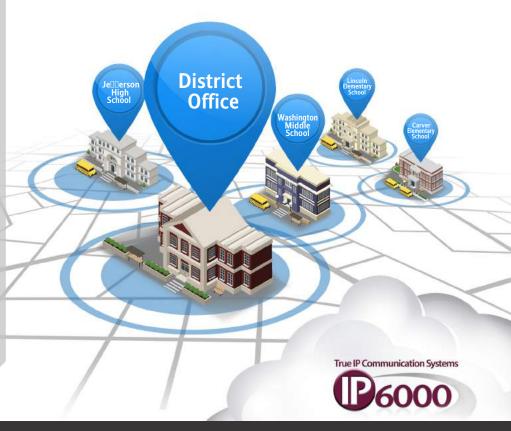

## **District Notification Ecosystem**

Valcom's IP6000's Unified Notification Platformisthemostcost-effective way to link all locations into a single communication ecosystem.

### **Unified Notification Engine**

**Broadcast to Phones** 

**Access Control** 

Video Systems

Fire Alarms

**Two-Way Radios** 

Digital Signage

Locks

SMS/Text

Intercom/Paging System

**Door Intercoms** 

Wireless Pendants

Web Portals

**Blue Light Stations** 

Social Media

**Smart Phone Apps** 