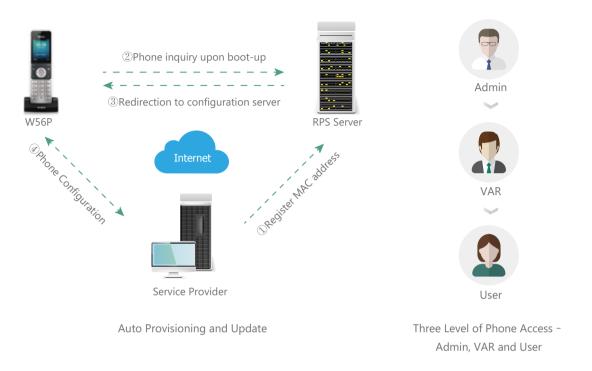

# Effortless Deployment and Flexible Management

The W56P is also an IT-friendly solution. With Yealink's free Redirection and Provisioning Service (RPS), the W56P supports auto provisioning and updates, which greatly simplifies mass deployment. Furthermore, the W56P supports three levels of user access, which allows for the customization of access permission for configuration, bringing greater flexibility and security to phone management.