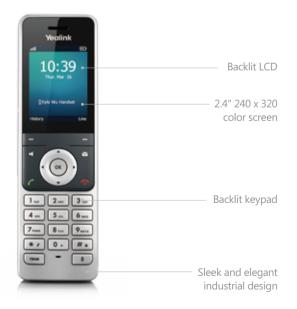

### User-centric Design for a More Pleasant Experience

Details matter. The W56P has a larger 2.4-inch 240x320-pixel color screen with backlit that clearly presents an intuitive user interface. The model also features a larger and more comfortable backlit keypad that on-the-go users will find especially convenient to use.