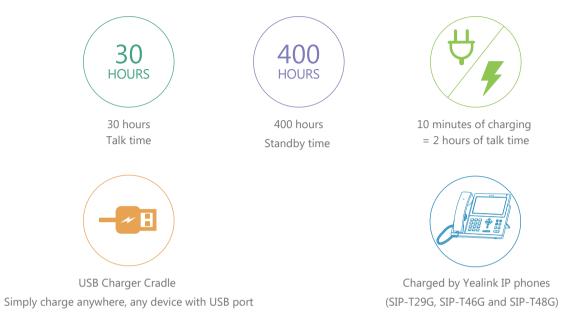

# Excellent Battery Performance Keeps Users "Always Online"

With its advanced Li-ion battery, the W56P boasts industry-leading talk time and standby time. To take the user experience to the next level, it offers quick-charge and easy USB charge features.